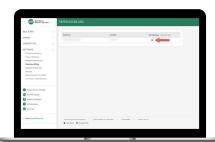

On the SmartHub home screen, click on the **Settings** menu on the left and then click on the **Paperless Billing** sub-menu.

# STEP 4

Use the **Go Paperless** slider on the account to activate.