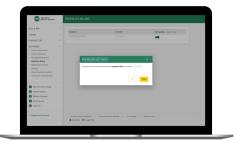

# **STEP 5**

**STEP 2** 

A pop-up window will ask if you want to set the account to paperless. Click the **Yes** button to confirm.