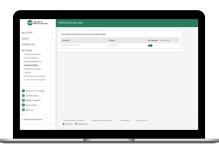

On the SmartHub home screen, click on the **Settings** menu on the left and then click on the **Paperless Billing** sub-menu.

# STEP 4

Use the **Go Paperless** slider on the account to activate.