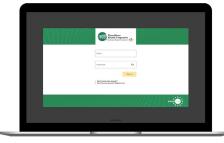

# How To Activate Paperless Billing (web portal)

**STEP 3** 

STEP 1

Click on the **SmartHub Login button** on our website.

Sign in to your account using the email address and password you set up during registration.